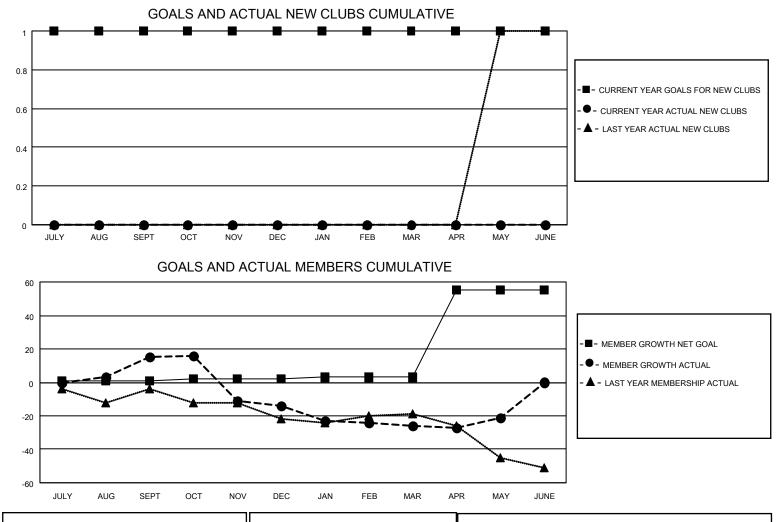

## LOCATION WISCONSIN

District 27 C1

Results as of: 5/31/2022

| Clubs                 |               |           |               | Members               |                        |                         |                                                    |
|-----------------------|---------------|-----------|---------------|-----------------------|------------------------|-------------------------|----------------------------------------------------|
| RESULTS FOR 2021-2022 |               |           |               | RESULTS FOR 2021-2022 |                        |                         |                                                    |
| QUARTER               | NEW CLUB GOAL | NEW CLUBS | DROPPED CLUBS | QUARTER               | BER GROWTH NET<br>GOAL | MEMBER GROWTH<br>ACTUAL | DROPPED<br>MEMBERS ACTUAL<br>(including transfers) |
| JULY/AUG/SEPT         | 1             | 0         | 0             | JULY/AUG/SEPT         | 1                      | 45                      | 30                                                 |
| OCT/NOV/DEC           | 0             | 0         | 1             | OCT/NOV/DEC           | 1                      | 35                      | 44                                                 |
| JAN/FEB/MAR           | 0             | 0         | 0             | JAN/FEB/MAR           | 1                      | 26                      | 34                                                 |
| APR/MAY/JUNE          | 0             | 0         | 0             | APR/MAY/JUNE          | 52                     | 25                      | 18                                                 |